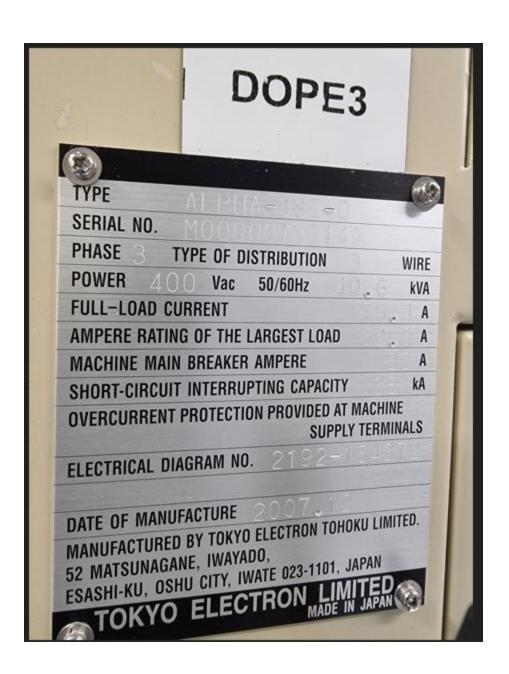

## **TECHNICAL SPEC FOR Vertical furnace**

**System Model:** 

| Specific model:                                      | TEL ALPHA-8SE-D                                                        |  |
|------------------------------------------------------|------------------------------------------------------------------------|--|
| Process (Poly, TEOS, Nitride, Pyro, etc.): POCL DOPE |                                                                        |  |
| APCVD or LPCVD:                                      | APCVD                                                                  |  |
| HDD and SW included or not:                          | SW installed, tool version with HDD                                    |  |
| Main controller type:                                | WAVES                                                                  |  |
| SiC/quartz included or not:                          | Separated                                                              |  |
| Substrate size:                                      | Configured for 6 inch, 8 inch compatible                               |  |
| SMIF:                                                | No                                                                     |  |
| Gas config:                                          | For POCL dope process                                                  |  |
| Leak detection:                                      | No                                                                     |  |
| Wafer notch aligner:                                 | 6" Jeida flat                                                          |  |
| Handler type:                                        | TBAWL                                                                  |  |
| Indexer:                                             | With wafer counter for 6"                                              |  |
| Carrier type, FOUP:                                  | No FOUP                                                                |  |
| Buffer Capacity:                                     | 2X6 prod carriers,<br>and 9 carriers for mon, extraDummies,<br>dummies |  |
| Boat type:                                           | 170 slots, 150 prod wafers                                             |  |
| Boat rotation:                                       | Yes                                                                    |  |
| Heater type:                                         | 5Zone                                                                  |  |
| Carrier ID reader:                                   | No                                                                     |  |

CDA: Yes

Temperature controller: 560A

Exhaust controller: Yes

Power Box: No

Missing parts: No

Defected parts: No

Operating system: WAVES

Serial plate M7X5149