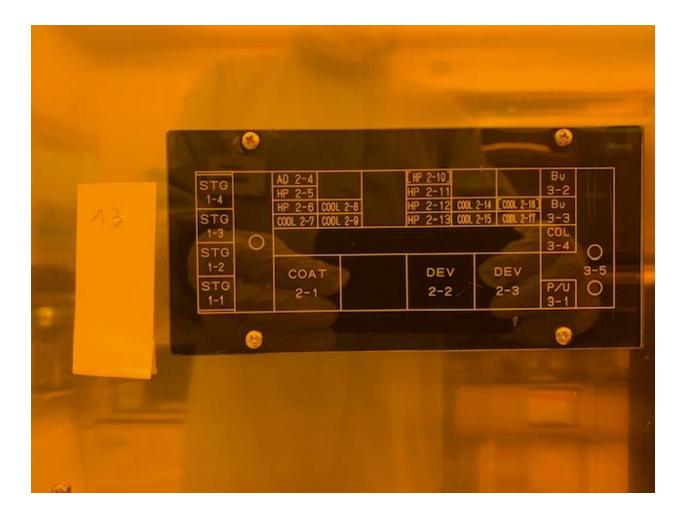

| Machine            | COATER 13                     |
|--------------------|-------------------------------|
| <u>S.N. :</u>      | MD712036                      |
| Manufacturing date | Feb-93                        |
| Machine soft type  | Mk 8                          |
| <u>ARDiMuS</u>     | ОК                            |
| Main Controller    |                               |
| Process Block1     |                               |
| Process Block2     |                               |
| Process Block3     |                               |
| Process Block 4    |                               |
| <u>Controller</u>  | FC-9801X                      |
| type/model         |                               |
| <u>Disk</u>        | SCSI Hard Disk                |
| Floppy drive       | Built-in BAD + External (C/S) |