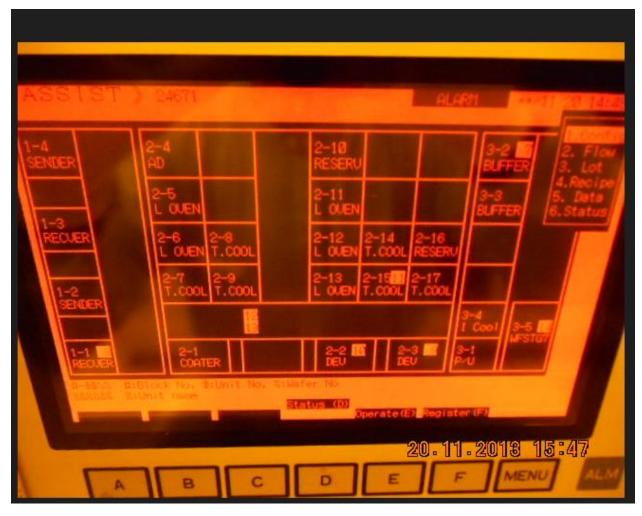

| Machine            | COATER 13                     |
|--------------------|-------------------------------|
| <u>S.N. :</u>      | MD712036                      |
| Manufacturing date | Feb-93                        |
| Machine soft type  | Mk 8                          |
| <u>ARDiMuS</u>     | ОК                            |
| Main Controller    |                               |
| Process Block1     |                               |
| Process Block2     |                               |
| Process Block3     |                               |
| Process Block 4    |                               |
| <u>Controller</u>  | FC-9801X                      |
| type/model         |                               |
| <u>Disk</u>        | SCSI Hard Disk                |
| Floppy drive       | Built-in BAD + External (C/S) |