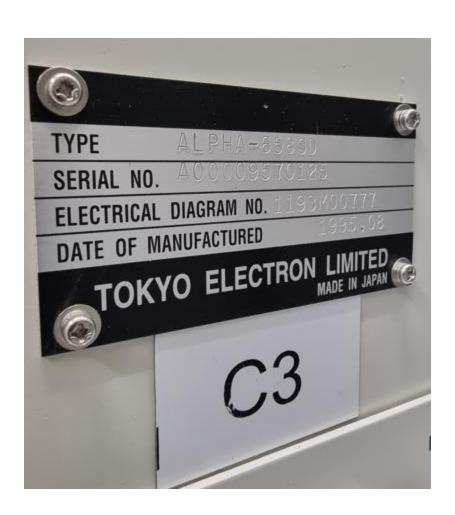

## **TECHNICAL SPEC FOR Vertical furnace**

**System Model: TEL Alpha 8 series** Specific model: ALPHA 658SD Vintage 1995.08 Process (Poly, TEOS, Nitride, Pyro, etc.): **Vertical furnace, Oxidation, POLYOX** Diluted torch setup **APCVD or LPCVD:** Oxidation-diffusion HDD and SW included or not: S/W included Main controller type: **TS4000ZE** SiC/quartz included or not: **Quartz separated** Substrate size: 6 inch, convertible to 8 inch (heater, liner, tube are 8") SMIF: No Gas config: N2, O2, H2, DCE Leak detection: Yes Wafer notch aligner: 6" Jeide flat aligner and wafercounter **TBAWL** Handler type: Wafercounter included Indexer: Carrier type, FOUP: 6" carriers, no FOUP **Buffer Capacity:** 16 carriers 4 rod, 170 slots, 150 prod Boat type: **Boat rotation:** No **Heater type:** 5Zone **Carrier ID reader:** No MFC: **6X STEC** 

Operating system: TEL – TS4000

Electrical in/outlets 380VAC, 3F, 41.2 kVA

Serial plate A00009570125